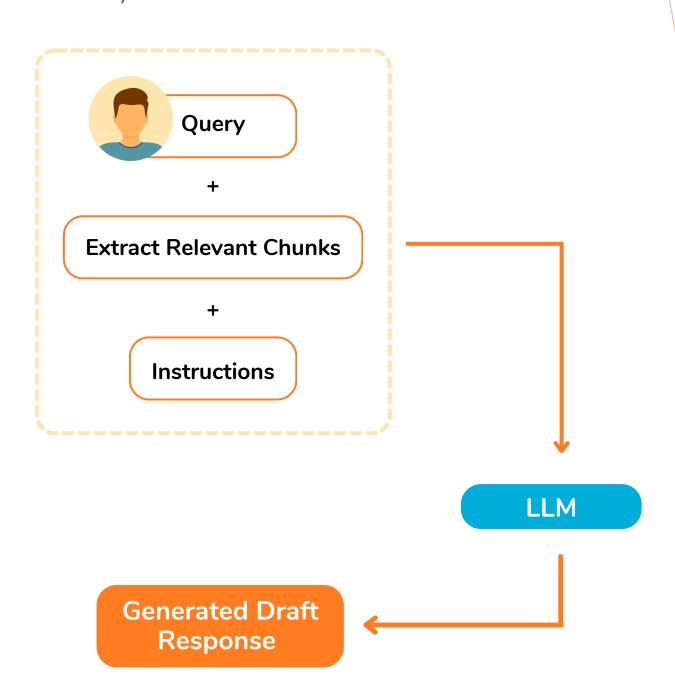

# Al Report Text/Context Extraction Workflow

For every indicator

### Al Report Generation Workflow

For every indicator