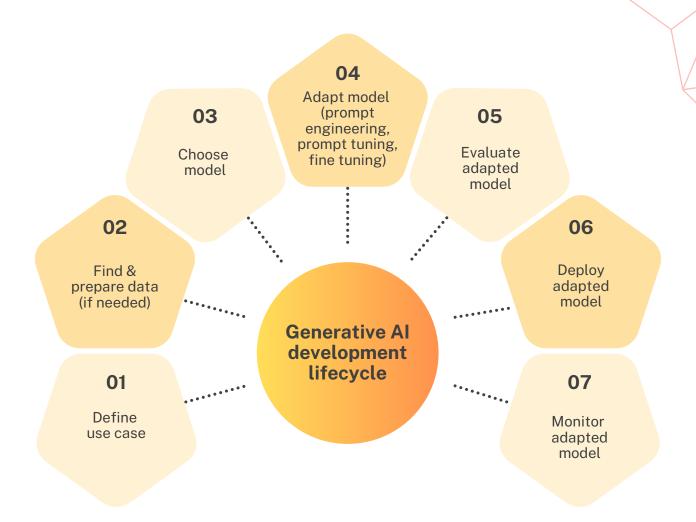

# Generative Al Development Lifecycle

Use foundation models to infuse AI into business workflows.

Designed to choose, adapt, deploy, & monitor customised generative AI models.