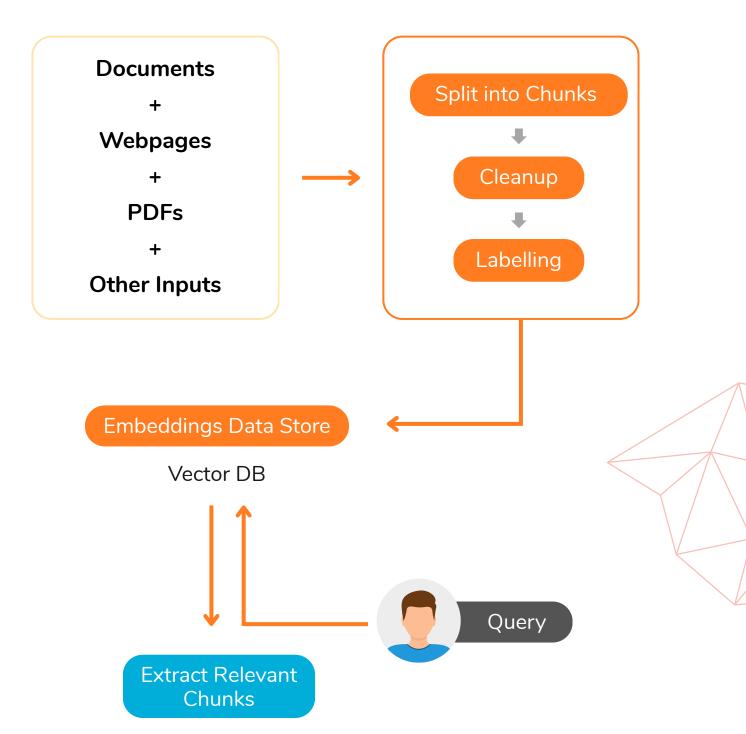

### **Input Data Management**

De Jure & De Facto documents will be uploaded & updated by respective departments/ministries through their dashboards

### De Jure

- Constitution
- Acts
- Rules

- Regulations
- Notifications
- Circulars

### **De Facto**

- Government Programmes
- Government Schemes
- Government Policies
- Published Government Reports
- Court Judgments
- CEDAW Committee Case Law
- UN Database on CEDAW
- CEDAW Committee's General Recommendations
- Country's Past CEDAW Reports & Concluding Remarks
- Websites of Applicable Ministries/Departments